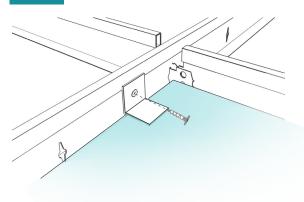

#### Step 3

Attach a metal 20 x 20 x 20mm angle at all corners of the LED Panel and fix these into the grid. Alternatively, place clips on the grid to positively fix the Panel in place.