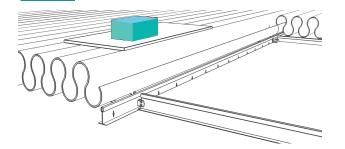

#### Step 4

Place the Driver above the insulation. Either fix to the structure above or place on the